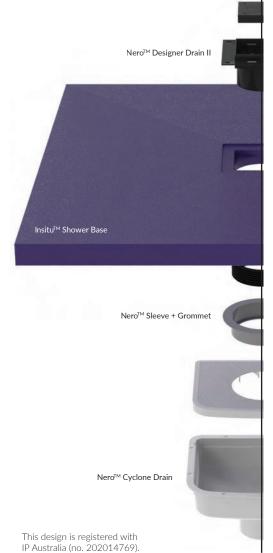

Designer Drain II has been engineered to work with Insitu<sup>™</sup> Shower Bases and can be ordered together in standard size kits or custom made to measure. Insitu<sup>™</sup> Panelling Systems can also be specified with Designer Drain II.