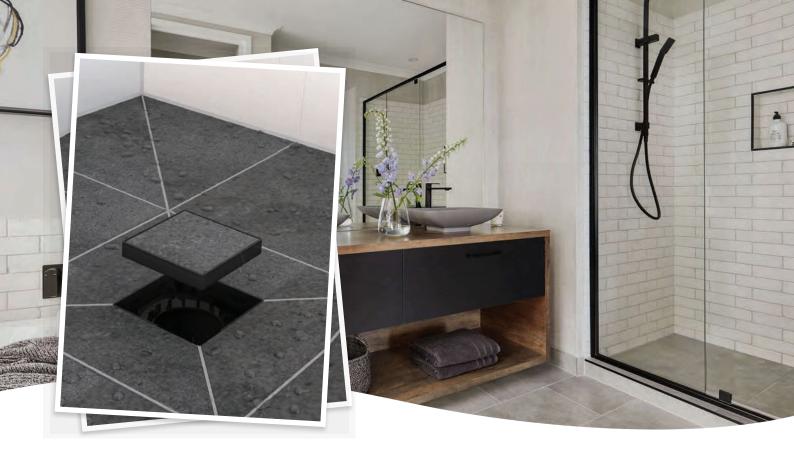

## Form and function... Designer Drain II

## Truly timeless...

Nero<sup>™</sup> Designer Drain II is unlike any other modern shower base drain. It strikes a balance between style and functionality without compromise.

Designer Drain II is multi-functional and versatile. With an integrated puddle flange, there are less components to install, reducing the chance of water leaks. The included insert lid is tiled along with the shower base itself for a minimal and seamless effect, perfectly matching the bathroom of your dreams.