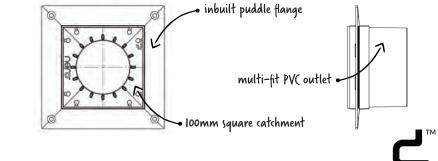

## Truly timeless...

Nero<sup>™</sup> Designer Drain II is unlike any other modern shower base drain. It strikes a balance between style and functionality without compromise.

Designer Drain II is multi-functional and versatile. With an integrated puddle flange, there are less components to install, reducing the chance of water leaks. The included insert lid is tiled along with the shower base itself for a minimal and seamless effect, perfectly matching the bathroom of your dreams.

- Available in grey or black to suit any bathroom.
- Can be fitted to both new and existing showers.
- Easy access insert lid makes cleaning a breeze.
- Accommodates 80/90/100mm pipes all in one.
- Proudly designed and manufactured in Australia.
- Moulded from industry approved plastics.
- When paired with a reducer, it also allows a 50mm pipe connection.