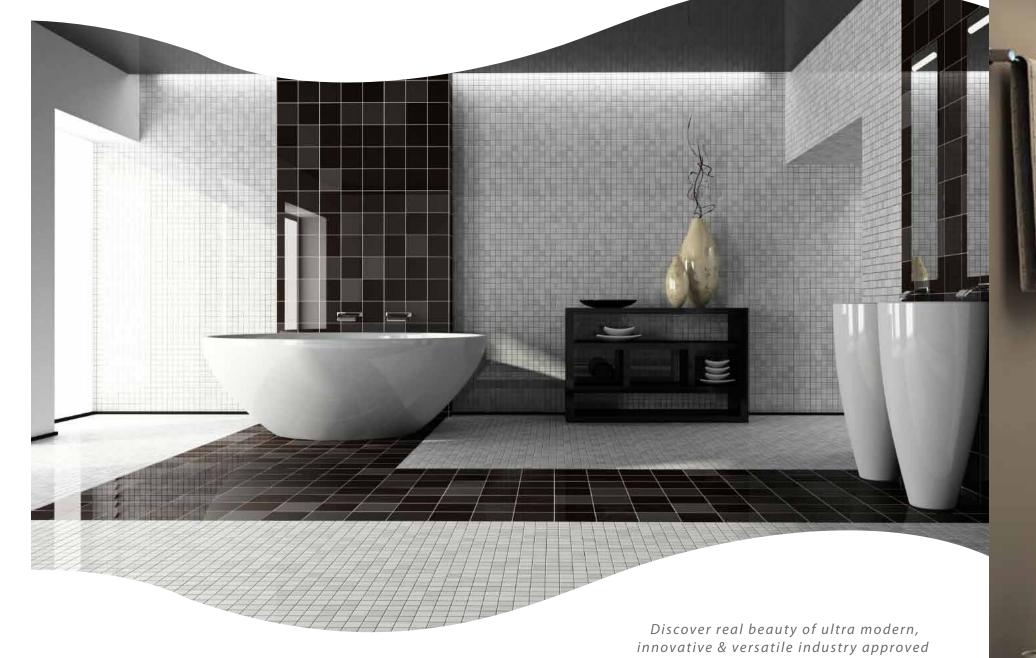

## SHOWER BASES / FLOORS & BALCONIES / NICHES / PLANTER BOXES



## **Water Resistant**

Excellent for shower bases, balconies, niches and planter boxes where critical watertight areas are essential.

## **Acoustic Barrier**

Excellent noise dampener over inhabitable areas.

PERFECT FALLS
TO WATER WASTE

HUGE TIME & COST SAVINGS

CLASS, STYLE & DIVERSITY

**I**°

## **Thermal Resistance**

Energy sustainability. Excellence against extreme temperatures from -50°C to 120°C

PRE-SEALED WATERPROOFING



### **Fire Retardant**

Fire Retardant Standard® Valve at 100mm thick can be formulated to suit specific applications.

SETDOWN OR ABOVE FLOOR APPLICATIONS

CUSTOM SIZES & SHAPES MADE TO ORDER

QUICK INSTALLATION

MINIMUM 10 YEAR WARRANTY

\*Conditions apply



**Technical Info:** 1300 300 090 Trademarks & Copyrights Reserved. All INSITU products are Factory Sealed & Waterproofed in accordance to AS/NZ 4858:2004 & AS3740 Requirements shower base / balcony systems.



**Shower Bases** 

**Aquaflo Linear** 

**Grate System** 

750mm 850mm

1350mm

1050mm

1350mm

1650mm

1950mm

1050mm

1350mm

1650mm

1950mm

Custom sizing made to suit any requirement.

**Base Sizes** 

900 x 900

1000 x 1000

1500 x 1500

900 x 1200

900 x 1500

900 x 1800

900 x 2100

1000 x 1200

1000 x 1500

1000 x 1800

1000 x 2100

# Balconies

INSITU Panelling System consists of Linear & Standard Grate types.

## INSITU Systems is a complete graded panelling system designed to meet the needs of specific shower base and balcony requirements, which arrive onsite as a comple