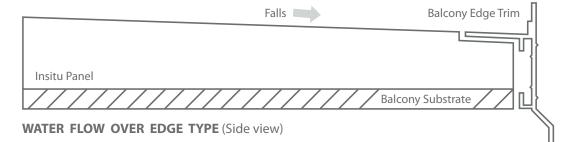

# Balconies

INSITU Panelling System consists of Linear & Standard Grate types.

- Pre-manufactured to size

- Profile heights vary depending on length, width and model
- Pre-sealed and waterproofed in controlled factory conditions
- Machined with accurate falls (shower bases 1:60 1:80 / balconies 1:100)
- Any shape, size, style, arrangement. Choose from standard options or customise
- Complies with the AS/NZS 4858:2004 and exceeds the AS3740 requirements set out under 'Waterproofing Wet Areas' codes.