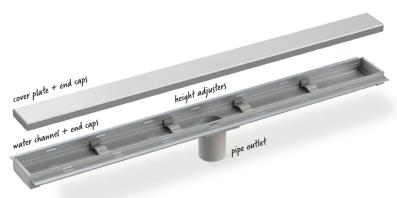

## Sleek, elegant and functional...

Aquaflo® Linear Water Grates have been engineered specifically with flexibility and customisation in mind. The pipe outlet can be installed at any point along the length of the water channel, ensuring an effortless connection every time.

The cover plate is removeable, allowing easy access for maintenance and cleaning. As standard, a brushed aluminium cover plate is included in each Aquaflo® kit. You can opt to upgrade to our new matte black or choose from a number of unique laser-cut stainless steel designs, each pictured below.