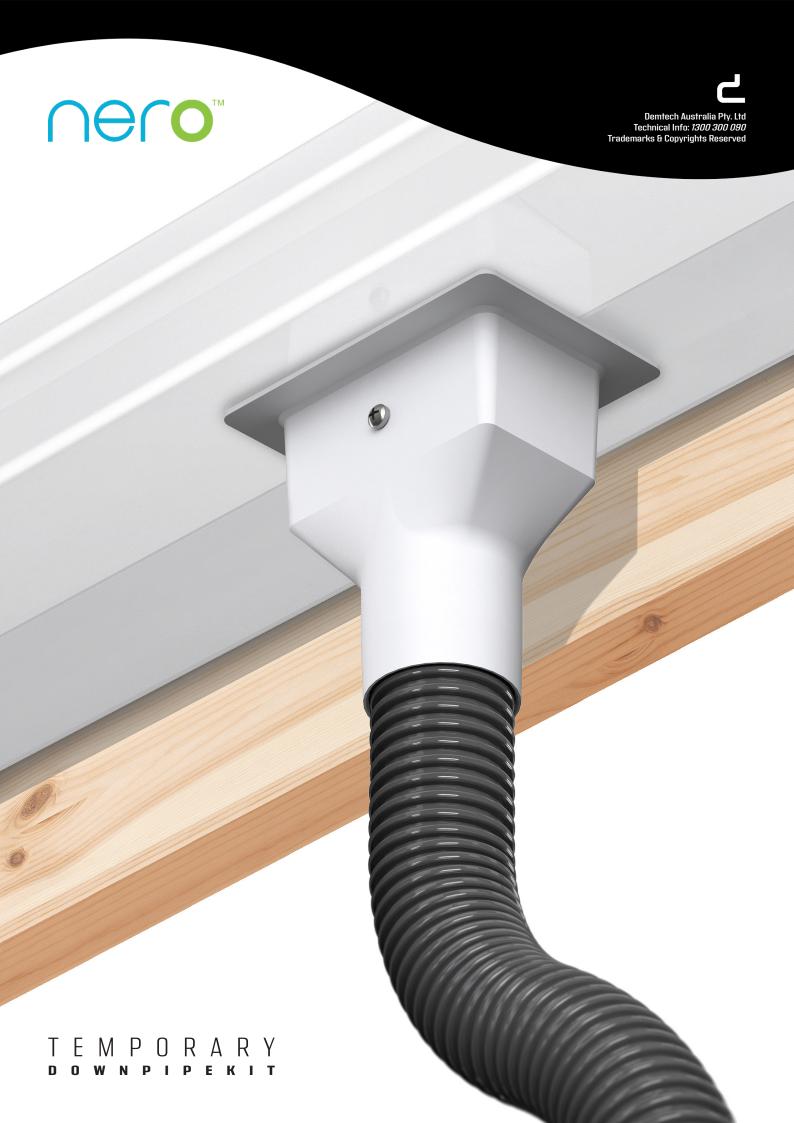

# TEMPORARY

### BENEFITS

Your construction site will stay clean and dry with the NERO™ Temporary Down Pipe Kit! Available to suit single and double storey homes, the kit includes all necessary fittings.

### SIMPLE INSTALLATION:

- → Push the Flexi-Hose firmly into the Down Pipe Adaptor until it locks in place.
- → Place the Down Pipe Adaptor over an existing drain outlet (pop).
- → Secure the Down Pipe Adaptor to the outlet using the Self Tapping Screw.
- → Place the other end of the Flexi-Hose inside the storm water drain.
- → Use the Rubber Plugs to block other outlets in the same gutter where necessary.
  - → Do not install the Rubber Plug in the same outlet as the Temporary Down Pipel
- → Push the Temporary Overflow Handle into the Slotted Rubber Plug where necessary.