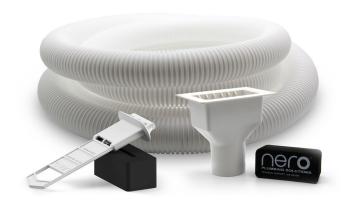

### EVERYTHING INCLUDED:

- → 1 x Down Pipe Adaptor.
- → 1 x Flexi-Hose.
  - → 5m for single or 10m for double storey.
- → 2 x Rubber Plugs.
  - → 1x Solid Rubber Plug and 1x Slotted Rubber Plug.
- → 1 x Temporary Overflow Handle.
- → 1 x Self Tapping Screw.
- → 3 x Hose Ties.