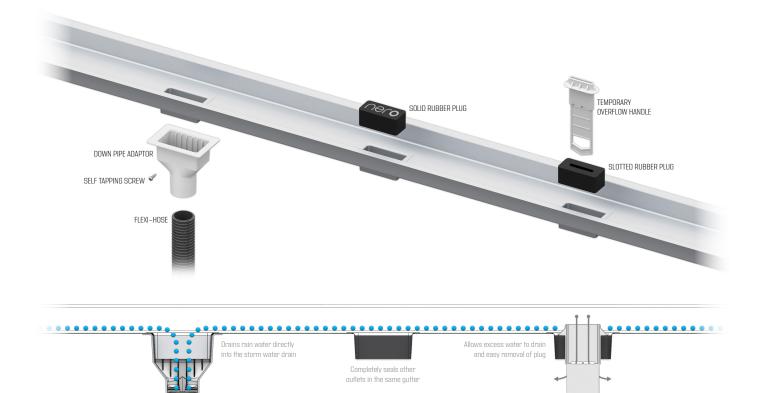

### EVERYTHING INCLUDED:

- → 1 x Down Pipe Adaptor.
- → 1 x Flexi-Hose.
  - → 5m for single or 10m for double storey.
- → 2 x Rubber Plugs.
  - → 1x Solid Rubber Plug and 1x Slotted Rubber Plug.
- → 1 x Temporary Overflow Handle.
- → 1 x Self Tapping Screw.
- → 3 x Hose Ties.

### SIMPLE INSTALLATION:

- → Push the Flexi-Hose firmly into the Down Pipe Adaptor until it locks in place.
- → Place the Down Pipe Adaptor over an existing drain outlet (pop).
- → Secure the Down Pipe Adaptor to the outlet using the Self Tapping Screw.
- → Place the other end of the Flexi-Hose inside the storm water drain.
- → Use the Rubber Plugs to block other outlets in the same gutter where necessary.
  - → Do not install the Rubber Plug in the same outlet as the Temporary Down Pipel
- → Push the Temporary Overflow Handle into the Slotted Rubber Plug where necessary.

## ASSEMBLY