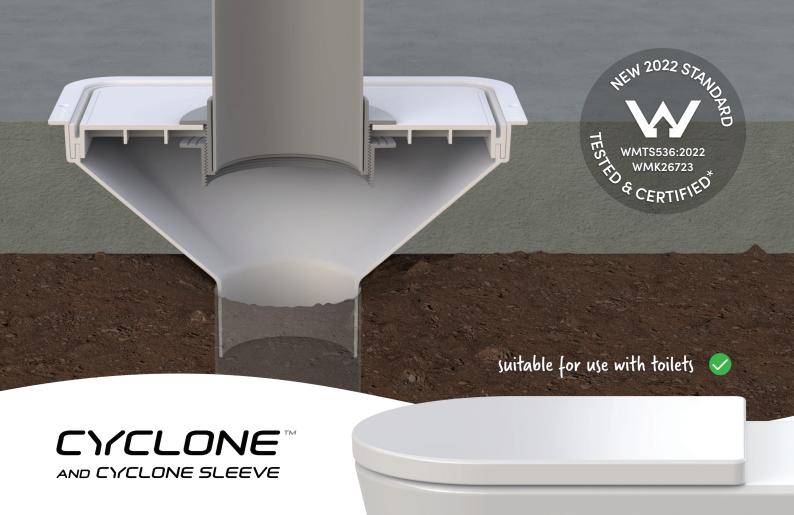

## CYCLONE AND CYCLONE SLEEVE

- Unique two-part threaded sleeve
- Accommodates 100mm PVC pipe
- Internal taper for precise fit every time
- Prevents PVC pipe from bottoming out
- Reduces the risk of build-up/blockages
- Proudly designed and made in Australia
- Registered with IP Australia (no. 202113931)

<sup>\*</sup> Cyclone tested (in conjunction with Cyclone Sleeve) and certified to: WMTS536:2022 - WMK26723.

<sup>\*\*</sup>Cyclone Sleeve tested (as a stand-alone product/accessory) and certified to: AS2887:1993 - WMK26672. Cyclone Sleeve available separately for use with other compatible fixture connector adaptors.