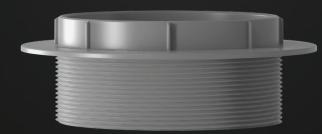

## CYCLONE AND CYCLONE SLEEVE

- Unique two-part threaded sleeve
- Accommodates 100mm PVC pipe
- Internal taper for precise fit every time
- Prevents PVC pipe from bottoming out
- Reduces the risk of build-up/blockages
- Proudly designed and made in Australia
- Registered with IP Australia (no. 202113931)