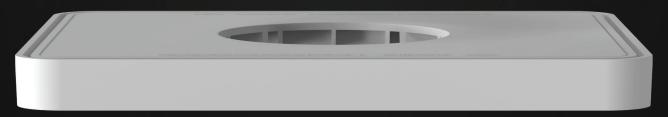

## CYCLONE AND CYCLONE SLEEVE

- Unique two-part threaded sleeve
- Accommodates 100mm PVC pipe
- Internal taper for precise fit every time
- Prevents PVC pipe from bottoming out
- Reduces the risk of build-up/blockages
- Proudly designed and made in Australia
- Registered with IP Australia (no. 202113931)