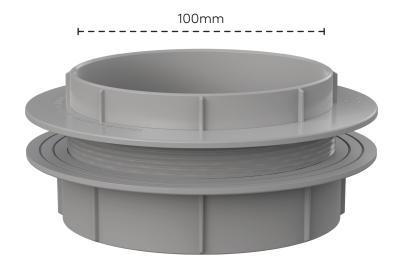

## CYCLONE AND CYCLONE SLEEVE

- Unique two-part threaded sleeve
- Accommodates 100mm PVC pipe
- Internal taper for precise fit every time
- Prevents PVC pipe from bottoming out
- Reduces the risk of build-up/blockages
- Proudly designed and made in Australia
- Registered with IP Australia (no. 202113931)