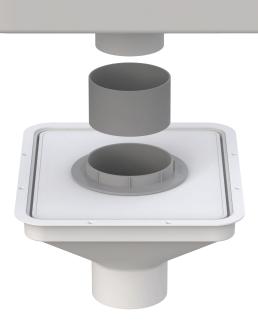

## CYCLONE AND CYCLONE SLEEVE

- Unique two-part threaded sleeve
- Accommodates 100mm PVC pipe
- Internal taper for precise fit every time
- Prevents PVC pipe from bottoming out
- Reduces the risk of build-up/blockages
- Proudly designed and made in Australia
- Registered with IP Australia (no. 202113931)