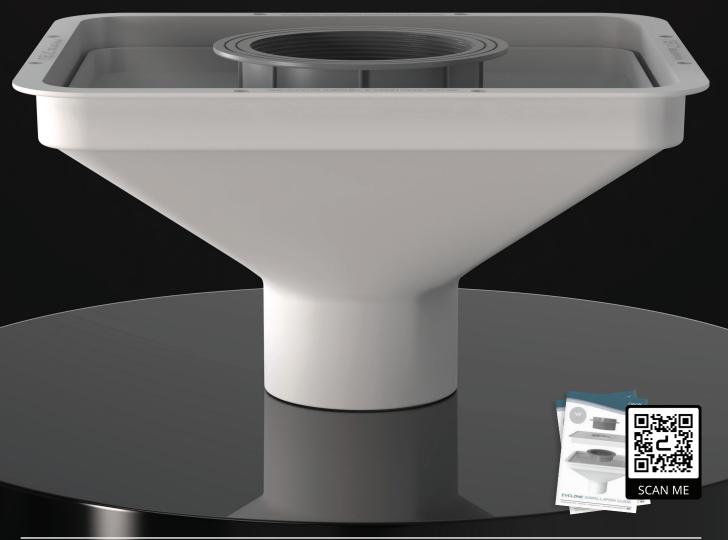

## CYCLONE AND CYCLONE SLEEVE

- Unique two-part threaded sleeve
- Accommodates 100mm PVC pipe
- Internal taper for precise fit every time
- Prevents PVC pipe from bottoming out
- Reduces the risk of build-up/blockages
- Proudly designed and made in Australia
- Registered with IP Australia (no. 202113931)