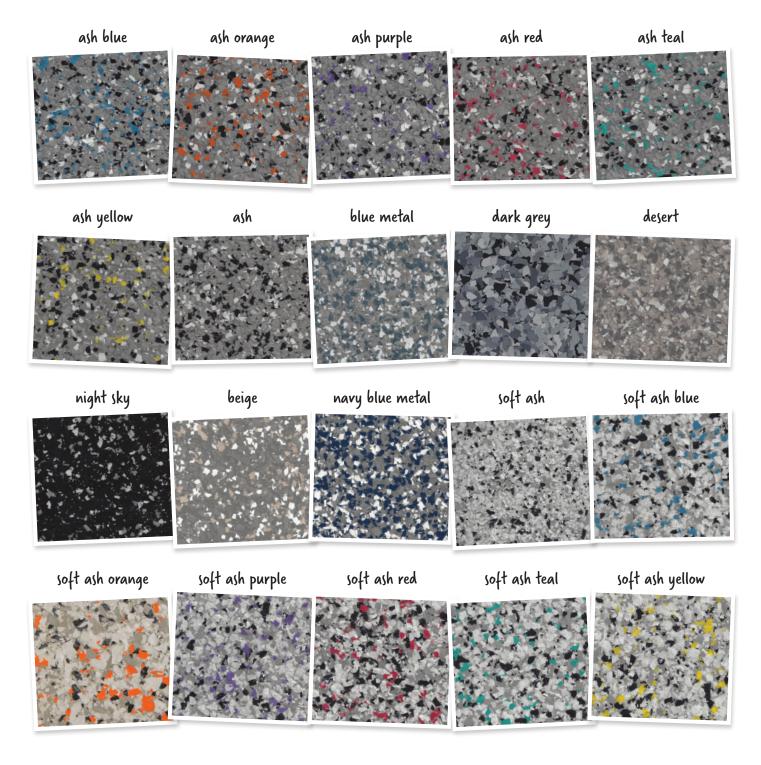

#### Colour flake finish:

- Colour flakes can be used to create a unique and attractive textured effect (see finished product above).
- Colour flakes are spread evenly over the colour base coat, before a clear top coat is applied over the top.
- Full range available to view online.

## TFC300 COLOUR FLAKE RANGE

# TFC300 COLOUR FLAKE RANGE

cloud grey + desert