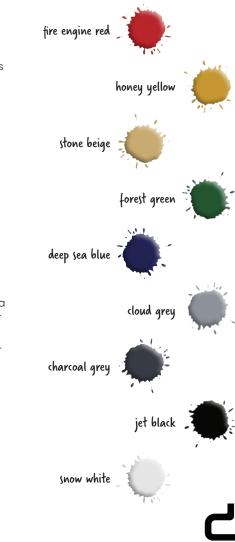

### **COLOURS & FINISHES**

High gloss finish:

- Choose from 9 vibrant colours.
- Rich and deep pigmentation ensures great colour saturation and spread.
- Will not fade or yellow over time.
- Pick a colour as a base coat for aggregate or colour flake finishes.