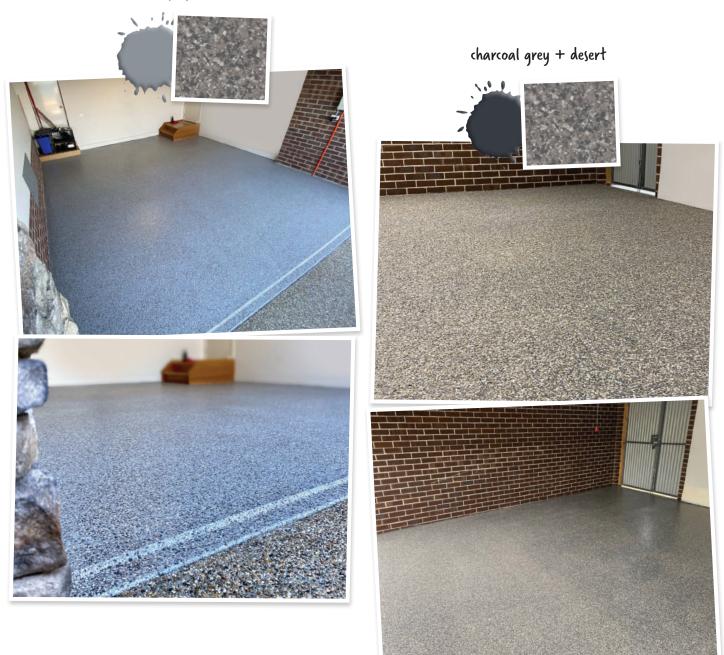

#### Colour flake finish:

- Colour flakes can be used to create a unique and attractive textured effect (see finished product above).
- Colour flakes are spread evenly over the colour base coat, before a clear top coat is applied over the top.
- Full range available to view online.

# TFC300 COLOUR FLAKE RANGE

cloud grey + desert